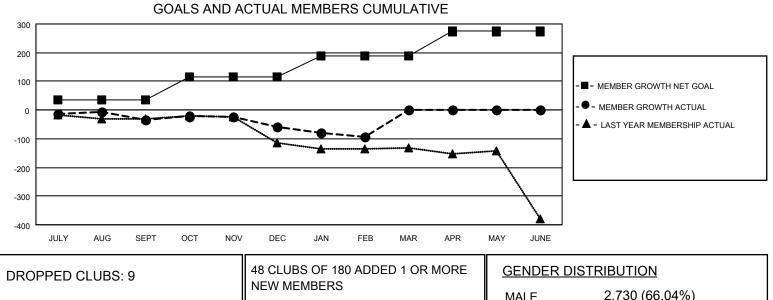

## GAT MONTHLY MEMBERSHIP PROGRESS REPORT

Multiple District 16

LOCATION: NEW JERSEY

Results as of: 2/28/2021

| Clubs                 |               |           |               | Members               |                          |                         |                                                    |  |
|-----------------------|---------------|-----------|---------------|-----------------------|--------------------------|-------------------------|----------------------------------------------------|--|
| RESULTS FOR 2020-2021 |               |           |               | RESULTS FOR 2020-2021 |                          |                         |                                                    |  |
| QUARTER               | NEW CLUB GOAL | NEW CLUBS | DROPPED CLUBS | QUARTER ME            | EMBER GROWTH NET<br>GOAL | MEMBER GROWTH<br>ACTUAL | DROPPED<br>MEMBERS ACTUAL<br>(including transfers) |  |
| JULY/AUG/SEPT         | 1             | 0         | 4             | JULY/AUG/SEPT         | 34                       | 104                     | 106                                                |  |
| OCT/NOV/DEC           | 1             | 1         | 2             | OCT/NOV/DEC           | 80                       | 108                     | 117                                                |  |
| JAN/FEB/MAR           | 2             | 1         | 3             | JAN/FEB/MAR           | 75                       | 46                      | 77                                                 |  |
| APR/MAY/JUNE          | 4             | 0         | 0             | APR/MAY/JUNE          | 85                       | 0                       | 0                                                  |  |

CURRENT YEAR ACTUAL NEW CLUBS

- LAST YEAR ACTUAL NEW CLUBS

| DROPPED CLUBS: 9 |           | 48 CLUBS OF 180 ADDED 1 OR MORE                      | GENDER DISTRIBUTION                |               |             |
|------------------|-----------|------------------------------------------------------|------------------------------------|---------------|-------------|
|                  |           | NEW MEMBERS                                          | MALE                               | 2,730 (66.04% | b)          |
|                  |           |                                                      | FEMALE                             | 1,404 (33.96% | b)          |
| DROPPED MEMBERS  |           |                                                      |                                    |               |             |
| DECEASED         | 38        | CLICK HERE FOR CUMULATIVE                            | TOTAL FAMILY UNIT MEMBERS          |               | 714         |
| CLUB CANCELLED   | 46        | MEMBERSHIP DATA                                      | FAMILY MEMBERS PAYING HALF<br>DUES |               | 074         |
| OTHER            | 216       |                                                      |                                    |               | 374         |
| TOTAL            | 300       |                                                      |                                    |               |             |
| MBR0181          | © Convrid | t 2021 Lions Clubs International All Rights Reserved |                                    |               | Page 1 of 1 |