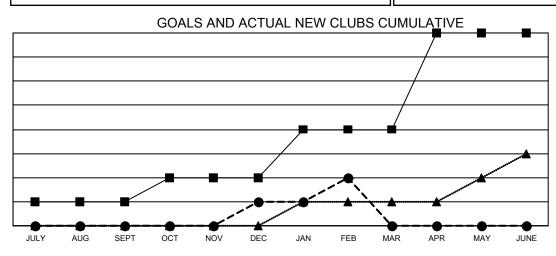

## GAT MONTHLY MEMBERSHIP PROGRESS REPORT

Multiple District 16

LOCATION: NEW JERSEY

Results as of: 2/28/2021

| Clubs                 |               |           |               | Members               |                          |                         |                                                    |  |
|-----------------------|---------------|-----------|---------------|-----------------------|--------------------------|-------------------------|----------------------------------------------------|--|
| RESULTS FOR 2020-2021 |               |           |               | RESULTS FOR 2020-2021 |                          |                         |                                                    |  |
| QUARTER               | NEW CLUB GOAL | NEW CLUBS | DROPPED CLUBS | QUARTER ME            | EMBER GROWTH NET<br>GOAL | MEMBER GROWTH<br>ACTUAL | DROPPED<br>MEMBERS ACTUAL<br>(including transfers) |  |
| JULY/AUG/SEPT         | 1             | 0         | 4             | JULY/AUG/SEPT         | 34                       | 104                     | 106                                                |  |
| OCT/NOV/DEC           | 1             | 1         | 2             | OCT/NOV/DEC           | 80                       | 108                     | 117                                                |  |
| JAN/FEB/MAR           | 2             | 1         | 3             | JAN/FEB/MAR           | 75                       | 46                      | 77                                                 |  |
| APR/MAY/JUNE          | 4             | 0         | 0             | APR/MAY/JUNE          | 85                       | 0                       | 0                                                  |  |